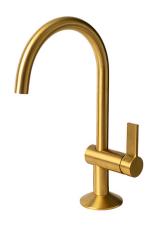

#### Description

Single lever basin mixer 3/8". Ø25 mm ceramic cartridge. Length of hoses 380 mm. Without pop-up waste set 1 1/4". "Plus" aerator. Flow rate 5 l/min. at 3 bar.

#### Finish

brushed gold 100299376